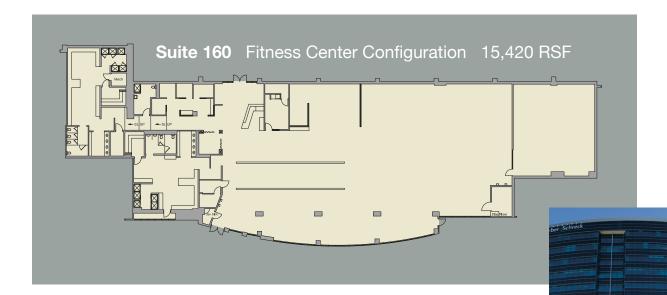

## Suite 160 offers:

- Ground-floor retail space with building signage visible from the freeway.
- Ability to craft the space in line with best practices for health and safety in times of COVID while maintaining a professional business image.
- 24-hour property management and surveillance for peace of mind during a lockdown situation.
- Abundant parking with up to 10 spaces per 1,000 SF in a 24/7 parking garage. All standard parking is covered and located in a secure parking structure.
- Multiple redundant fiber carriers.
- Proven corporate responsibility and operational cost savings: LEED certified Gold, Energy Star certified, 4x winner BOMA Building of the Year.
- Centrally located with convenient freeway access and on the Gold bus route.
- Amenities include a deli, coffee shop, bank, copy shop, shoeshine, dry cleaning service, and bike share.
- Rental rate: \$1.40 psf, Modified Gross