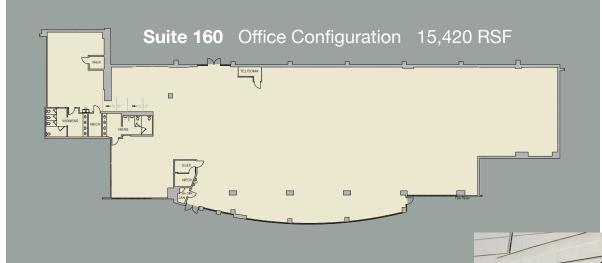

## Suite 160 offers:

- Ground-floor office space with an opportunity to craft an environment in line with best practices for health and safety in times of COVID while maintaining a professional business image.
- 24-hour property management and surveillance for peace of mind during a lockdown situation.
- Abundant parking with up to 10 spaces per 1,000 SF in a 24/7 parking garage.
  All standard parking is covered and located in a secure parking structure.
- Multiple redundant fiber carriers.
- Proven corporate responsibility and operational cost savings: LEED certified Gold, Energy Star certified, 4x winner BOMA Building of the Year.
- Centrally located with convenient freeway access and on the Gold bus route.
- Amenities include a deli, coffee shop, bank, copy shop, shoeshine, dry cleaning service and bike share.
- TI allowance available to build out the space per your requirements.
- Rental rate: \$1.70 psf, Modified Gross