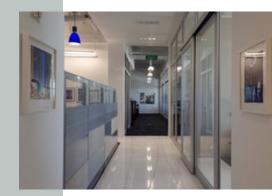

## Suite 1700

Rentable Space: 5,159 SF

Space shown as fully furnished. Configuration as shown:

- Built-in reception desk and area
- Spacious conference room with state-ofthe-art video conferencing system
- Separate break-out meeting room
- Six private offices
- Nine extra-large work stations
- Break room
- Copy/file room