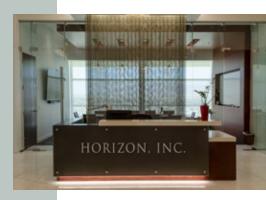

## Suite 1700

Rentable Space: 5,159 SF

Space shown as fully furnished. Configuration as shown:

- Built-in reception desk and area
- Spacious conference room with state-ofthe-art video conferencing system
- Separate break-out meeting room
- Six private offices
- Nine extra-large work stations
- Break room
- Copy/file room