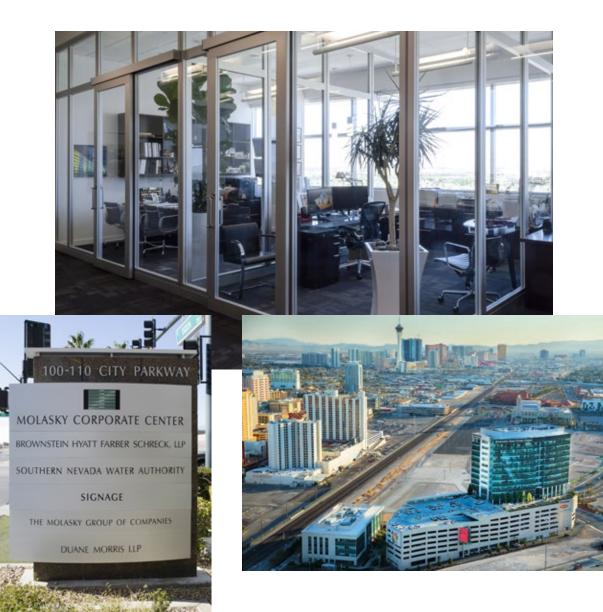

Rentable space: 5,159 SF

## Suite 1700

Rentable Space: 5,159 SF

Space shown as fully furnished. Configuration as shown:

- Built-in reception desk and area
- Spacious conference room with state-ofthe-art video conferencing system
- Separate break-out meeting room
- Six private offices
- Nine extra-large work stations
- Break room
- Copy/file room